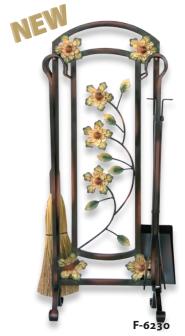

W-6240

**NEW!** Burnished Bronze Decorative Flower Fireset

33" High (15.6 lbs.)

**NEW!** Burnished Bronze Decorative Flower Log Rack

11.8" High x 16" Wide (9 lbs.)